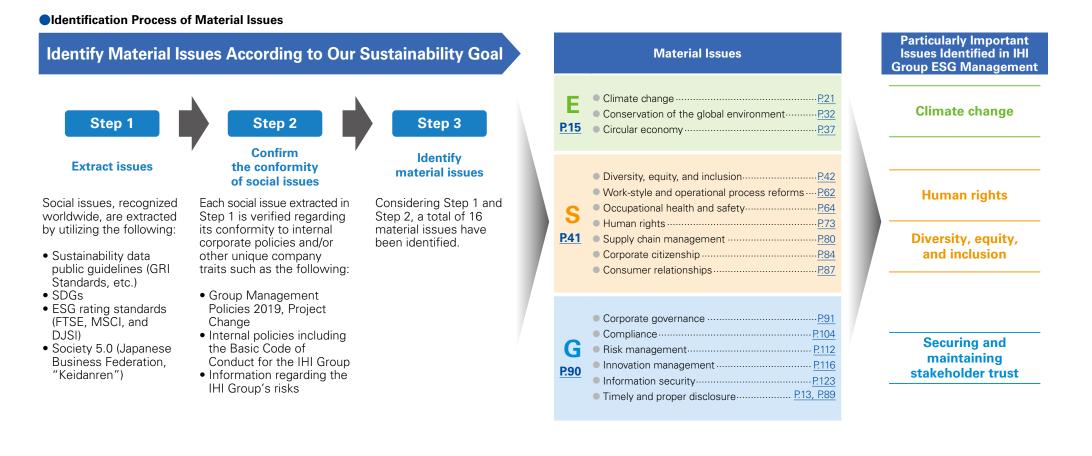

#### Identifying Material Issues

The IHI Group has identified material issues to be prioritized to achieve sustainable growth as a company and realize a sustainable society.

As part of Project Change, formulated in 2020, the IHI Group is striving to "Create a world where nature and technology work in unity" in the near future. By setting this goal, the social issues the Group need to address along with the values it aims to provide have been clarified. The Group has re-identified and revised its material issues according to the significance of each of the social issues to address with the goals of becoming carbon-free, disaster prevention and mitigation, and materializing fulfilling lifestyles.

Subsequently, IHI Group ESG Management announced in November 2021 aims to address the global challenge of climate change, respect the human rights of those involved in the Group's businesses, and empower diverse human resources as the driving force behind value creation. The Group has identified particularly important issues that should be prioritized as ensuring that its human resources are active and earning trust from its stakeholders through integrity management.