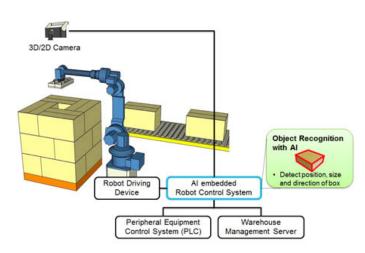

# Object recognition by Deep-leaning AI

- **Simplification of pre-registration for starting operation.**
- Supports mixed-load pallets

## **Various Control Method**