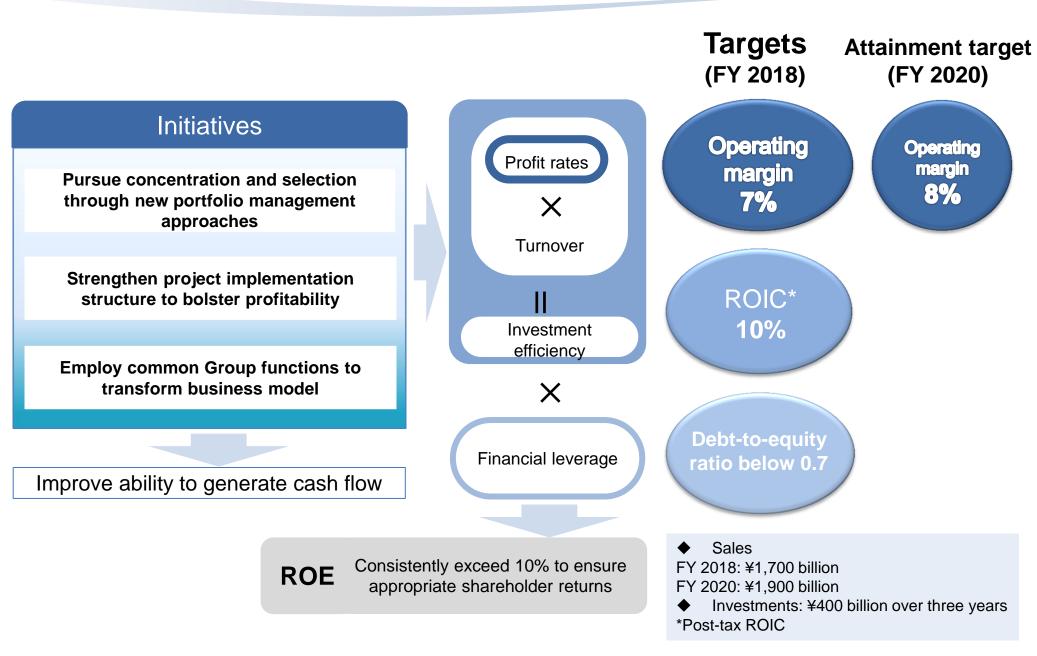

# Targets (2)

| Approaches                                                                                                                                                                                                                                                                                                                                                                                                                                                                                                                                                                                                                                                                                                                                                                                                                                                                                                                                                                                                                                                                                                                                                                                                                                                                                                                                                                                                                                                                                                                                                                                                                                                                                                                                                                                                                                                                                                                                                                                                                                                                                                                | <ul> <li>Visualize business strategy, share strategies between business units and corporate, and accelerate reforms</li> <li>Draw on capital efficiency and profitability to clarify business positions and push ahead with concentration and selection</li> </ul> |  |  |  |
|---------------------------------------------------------------------------------------------------------------------------------------------------------------------------------------------------------------------------------------------------------------------------------------------------------------------------------------------------------------------------------------------------------------------------------------------------------------------------------------------------------------------------------------------------------------------------------------------------------------------------------------------------------------------------------------------------------------------------------------------------------------------------------------------------------------------------------------------------------------------------------------------------------------------------------------------------------------------------------------------------------------------------------------------------------------------------------------------------------------------------------------------------------------------------------------------------------------------------------------------------------------------------------------------------------------------------------------------------------------------------------------------------------------------------------------------------------------------------------------------------------------------------------------------------------------------------------------------------------------------------------------------------------------------------------------------------------------------------------------------------------------------------------------------------------------------------------------------------------------------------------------------------------------------------------------------------------------------------------------------------------------------------------------------------------------------------------------------------------------------------|--------------------------------------------------------------------------------------------------------------------------------------------------------------------------------------------------------------------------------------------------------------------|--|--|--|
| Pursue selection a                                                                                                                                                                                                                                                                                                                                                                                                                                                                                                                                                                                                                                                                                                                                                                                                                                                                                                                                                                                                                                                                                                                                                                                                                                                                                                                                                                                                                                                                                                                                                                                                                                                                                                                                                                                                                                                                                                                                                                                                                                                                                                        | nd concentration through new portfolio management approaches                                                                                                                                                                                                       |  |  |  |
| Strengthen business strategy implementation                                                                                                                                                                                                                                                                                                                                                                                                                                                                                                                                                                                                                                                                                                                                                                                                                                                                                                                                                                                                                                                                                                                                                                                                                                                                                                                                                                                                                                                                                                                                                                                                                                                                                                                                                                                                                                                                                                                                                                                                                                                                               |                                                                                                                                                                                                                                                                    |  |  |  |
| • Reorganize strategic business units so it is easier to formulate business strategies (reduce from 36 units to                                                                                                                                                                                                                                                                                                                                                                                                                                                                                                                                                                                                                                                                                                                                                                                                                                                                                                                                                                                                                                                                                                                                                                                                                                                                                                                                                                                                                                                                                                                                                                                                                                                                                                                                                                                                                                                                                                                                                                                                           |                                                                                                                                                                                                                                                                    |  |  |  |
| <u>27</u> )                                                                                                                                                                                                                                                                                                                                                                                                                                                                                                                                                                                                                                                                                                                                                                                                                                                                                                                                                                                                                                                                                                                                                                                                                                                                                                                                                                                                                                                                                                                                                                                                                                                                                                                                                                                                                                                                                                                                                                                                                                                                                                               |                                                                                                                                                                                                                                                                    |  |  |  |
| <ul> <li>For each strategic business unit, clarify <u>missions</u> that combine strategic directions and quantitative targets</li> </ul>                                                                                                                                                                                                                                                                                                                                                                                                                                                                                                                                                                                                                                                                                                                                                                                                                                                                                                                                                                                                                                                                                                                                                                                                                                                                                                                                                                                                                                                                                                                                                                                                                                                                                                                                                                                                                                                                                                                                                                                  |                                                                                                                                                                                                                                                                    |  |  |  |
| (including <b>ROIC</b> * and operating margin), with strategic businesses and corporate agreeing and sharing                                                                                                                                                                                                                                                                                                                                                                                                                                                                                                                                                                                                                                                                                                                                                                                                                                                                                                                                                                                                                                                                                                                                                                                                                                                                                                                                                                                                                                                                                                                                                                                                                                                                                                                                                                                                                                                                                                                                                                                                              |                                                                                                                                                                                                                                                                    |  |  |  |
| • Narrow focus on stra                                                                                                                                                                                                                                                                                                                                                                                                                                                                                                                                                                                                                                                                                                                                                                                                                                                                                                                                                                                                                                                                                                                                                                                                                                                                                                                                                                                                                                                                                                                                                                                                                                                                                                                                                                                                                                                                                                                                                                                                                                                                                                    | • <u>Narrow focus on strategic business units that prioritize investments (reduce that number from 15 units to 10</u> )                                                                                                                                            |  |  |  |
| • Set time limit for reorg                                                                                                                                                                                                                                                                                                                                                                                                                                                                                                                                                                                                                                                                                                                                                                                                                                                                                                                                                                                                                                                                                                                                                                                                                                                                                                                                                                                                                                                                                                                                                                                                                                                                                                                                                                                                                                                                                                                                                                                                                                                                                                | anization and revitalization process to within two years                                                                                                                                                                                                           |  |  |  |
|                                                                                                                                                                                                                                                                                                                                                                                                                                                                                                                                                                                                                                                                                                                                                                                                                                                                                                                                                                                                                                                                                                                                                                                                                                                                                                                                                                                                                                                                                                                                                                                                                                                                                                                                                                                                                                                                                                                                                                                                                                                                                                                           | Capital efficiency and profitability                                                                                                                                                                                                                               |  |  |  |
| Designate ROIC as the second sec | nreshold required for business efficiency                                                                                                                                                                                                                          |  |  |  |
| <ul> <li>Designate operating n</li> </ul>                                                                                                                                                                                                                                                                                                                                                                                                                                                                                                                                                                                                                                                                                                                                                                                                                                                                                                                                                                                                                                                                                                                                                                                                                                                                                                                                                                                                                                                                                                                                                                                                                                                                                                                                                                                                                                                                                                                                                                                                                                                                                 | nargin as profitability threshold for growth businesses                                                                                                                                                                                                            |  |  |  |

Designate operating margin <u>as profitability threshold for growth businesses</u>

\*Pretax ROIC used in portfolio management