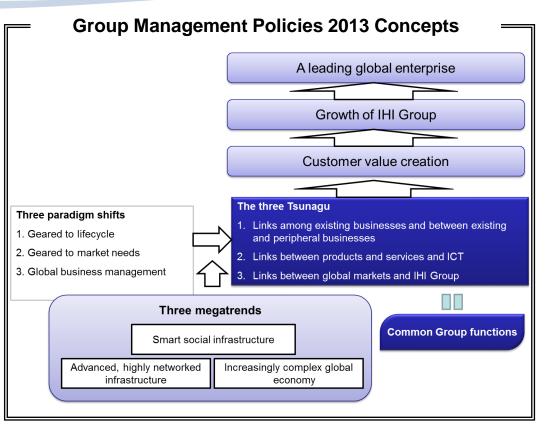

# **Review of Group Management Policies 2013**

## Assessment

## Scale growth

- Poised to reach 1,400 billion yen in consolidated net sales
- Positioned to reach early achievement sales target of 1,600 billion yen

## Foundations based on three

## Tsunagu

- Created common platform through ICT usage
- Overseas operations set to account for more than 50% of net sales

## Challenges

Consolidated operating income unlikely to reach 70 billion yen target

## Profitability

- Enhance low profitability at strategic business units
- Deploy exhaustive measures to prevent more project shortfalls

## Employ three Tsunagu

Accelerate business model reforms

- $\rightarrow$  Reinforce strategic implementation
- $\rightarrow$  Ensure consistent profitability
- $\rightarrow$  Identify and create customer value