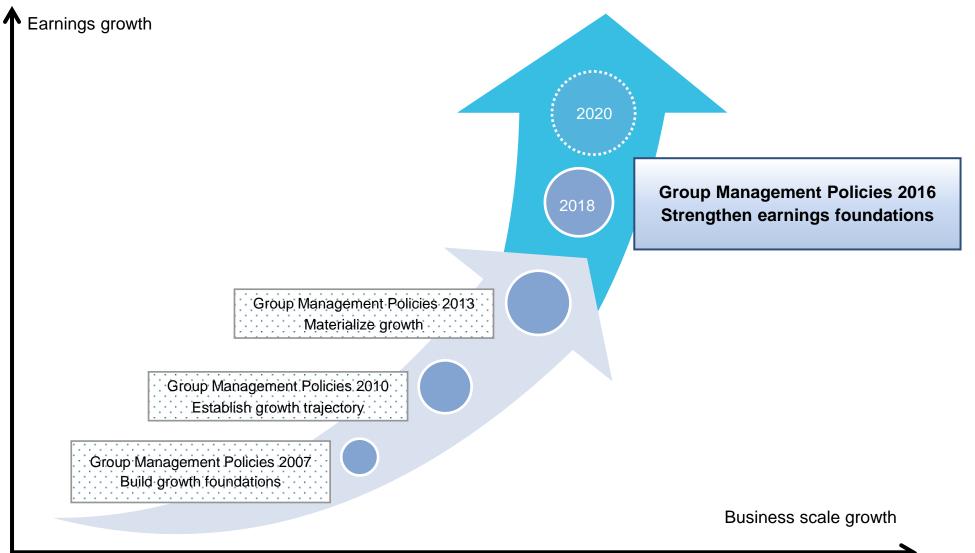

# **Review of Group Management Policies 2013**

## Assessment

## Scale growth

- Poised to reach 1,400 billion yen in consolidated net sales
- Positioned to reach early achievement sales target of 1,600 billion yen

## Challenges

Consolidated operating income unlikely to reach 70 billion yen target