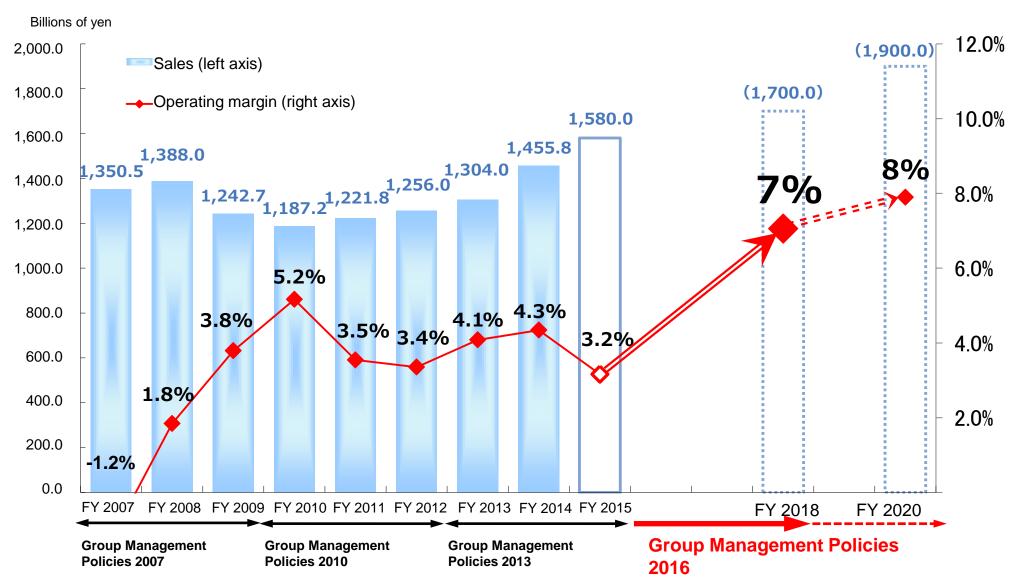

## Scale growth

- Poised to reach 1,400 billion yen in consolidated net sales
- Positioned to reach early achievement sales target of 1,600 billion yen

## Challenges

Consolidated operating income unlikely to reach 70 billion yen target